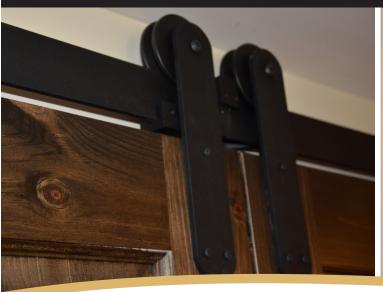

### BARN DOOR TRACK SYSTEM

Built for you by Mikron

While other tracks offer similar functionality, these systems lack the ability to be adjusted. Our fully adjustable track system allows you to attach to existing studs or any strong mounting point within the track's length.

Fully adjustable mounting points make installation easy. No advanced planning is required to make proper blocking and an integrated cam in the wheel mounts allow for simple micro adjustments to door height.

#### Why use our track system?

- Track hangers are independent from the track, which allows anchoring directly to the stud or weight bearing support
- Track hanger holes are slotted to allow adjustment up to 1/8" to achieve proper leveling
- Spacers are included to enable adjustment of hangers out from the wall in 1/8" increments up to 7/8" (standard hanger is <sup>3</sup>/<sub>4</sub>")
- Door stop can be placed anywhere along the track
- Aluminum parts are anodized