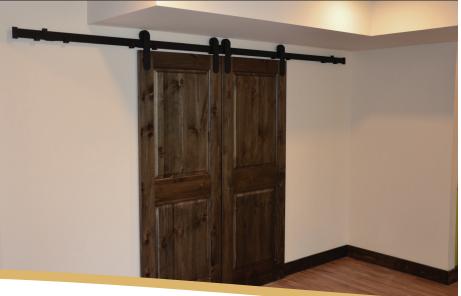

### BARN DOOR TRACK SYSTEM

Built for you by Mikron

Aluminum construction

Goes with any décor

Easy to install

#### **Available colours:**

Available in a rustic black or aluminum finish, the track will complement your existing décor.

Aluminum