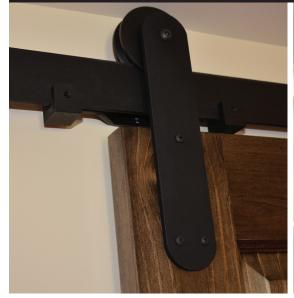

- 4 independent track hangers with 2pcs ¼" x 2½" lag screw per hanger
- 2 track end caps (optional to install, dependent upon your design)
- 2 engineered door hangers with bearing wheel assembly 6pcs #10x1 ¼" screws