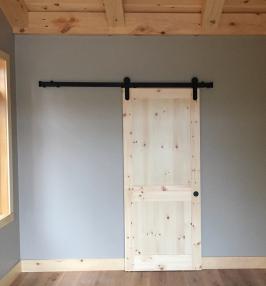

# The system includes the following:

- Track 80" in length (cut to size as required)
- 4-1/2", 1/4", 1/8" shims (for track hangers if required)
- 2 adjustable door stops
- 1 floor dowel 3/8" in diameter
- 1 wheel adjustment wrench and Allen key